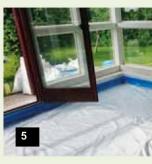

Surface preparation

Installing the reinforcement grids

Installation ThermoDyn substructure

Installation ThermoDyn substructure

Installation vapour barrier

ThermoDyn Classic/Insulation

ThermoDyn Flies-Spachtelmasse