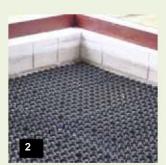

Surface preparation

Installing the reinforcement grids

Installation ThermoDyn substructure

Installation ThermoDyn substructure

Installation vapour barrier

ThermoDyn Classic/Insulation

ThermoDyn Flies-Spachtelmasse