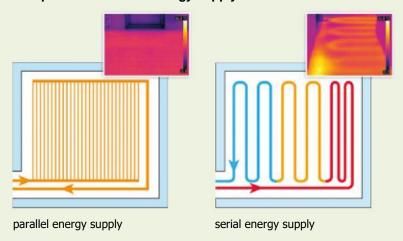

The installation costs are roughly equivalent to the costs of a conventional heating system - even though underfloor heating requires up to 20% less energy. Our new generation of underfloor heating systems (AvidoTherm) even achieves a further 10% improvement in efficiency through parallel instead of serial energy supply.

#### Comparison of parallel and serial energy supply

The *AvidoTherm* system is ideal for drywall applications in combination with *ThermoDyn*. For further information, please request our *AvidoTherm* brochure. We will be pleased to inform you.