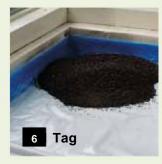

Surface preparation

Installing the reinforcement grids

Installation ThermoDyn substructure

Installation ThermoDyn substructure

Installation vapour barrier

ThermoDyn Classic/Insulation

ThermoDyn Flies-Spachtelmasse

ThermoDyn leveling compound

ThermoDyn Classic, 2nd layer

Floor covering / tiles

Floor covering / tiles

Floor covering / tiles