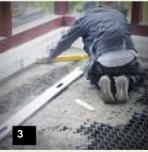

Surface preparation

Installing the reinforcement grids

Installation ThermoDyn substructure

Installation ThermoDyn substructure

Installation vapour barrier

ThermoDyn Classic/Insulation

ThermoDyn Flies-Spachtelmasse

ThermoDyn leveling compound

ThermoDyn Classic, 2nd layer

Floor covering / tiles

Floor covering / tiles

Floor covering / tiles